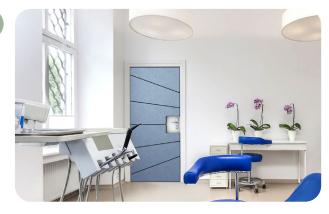

### soni PORTA | soni PORTA Basic

- Our **soni PORTA** kit consists of six precision-fit elements that form an attractive pattern and are directly glued to the door so that they achieve an optimum their sound-insulating and sound-damping effect. Thanks to our unique, newly developed self-adhesive solution, you can remove soni PORTA again from smooth surfaces without any residue, if necessary, for instance when moving out. soni PORTA Basic cannot be removed without leaving a residue.
- **Soni PORTA** is suitable for any room door, for instance in day-care centers, kindergartens, schools, medical facilities, offices, hotels, banks, etc. Please pay attention to compliance with fire protection classes, if applicable.

#### **APPLICATIONS**

Earsplittingly loud music from your teenager's room, bothersome noise from the hallway, loud phone conversiotions from the adjacent office, lack of discretion in treatment rooms - wherever closed doors are supposed to provide undisturbed quiet, our door insulation kit is the ideal solution for effective noise reduction.